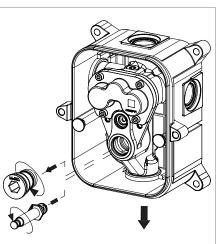

#### CS-535 Universal concealed body with 1 or 2 outlets INSTALLATION SEQUENCE

#### INSTALLATION SEQUENCE

It is possible to open the outlet usually closed with a plug installing the diverter kit

Aquaticabath.eu E: info@aquaticabath.com