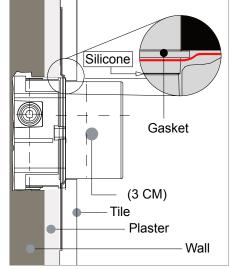

ce between hot and cold water | max. 1,5 bar |

#### CS-535 Universal concealed body with 1 or 2 outlets INSTALLATION SEQUENCE

## aquatica®

Function : Form : Fashion

SUGGESTIONS FOR FLUSHING OUT AND WATER TIGHTNESS INSTALLATION TEST Main outlet · The concealed bath/shower mixer is supplied with a plastic plate at the front to enable the water to pass through and flush out the pipeworks . To test the installation for water tightness (when a bath filler waste with overflow is installed) fit the small plastic plugs (10). Remove Anti-noise system the plastic plate at the front. Maximum test pressure : 16 bar. Max 5 min. Disconnettore Secondary outlet Optional \_1 2 Pull Push and the off 3 4 O DO i si



## CS-535 Universal concealed body with 1 or 2 outlets

#### INSTALLATION SEQUENCE













It is possible to open the outlet usually closed with a plug installing the diverter kit









Aquaticabath.eu E: info@aquaticabath.com

# aquatica®

Function : Form : Fashion