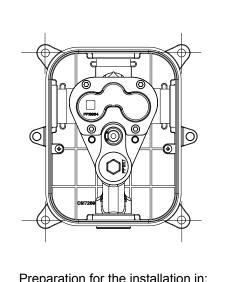

## Universal concealed body with 1 or 2 outlets

Installation & Care Manual Europe / International

CS-535 Universal concealed body with 1 or 2 outlets PARTS LIST

Preparation for the installation in: plasterboard, wood, etc.