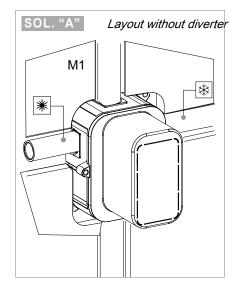

#### INSTALLATION SEQUENCE

It is possible to open the outlet usually closed with a plug installing the diverter kit

Aquaticabath.eu E: info@aquaticabath.com