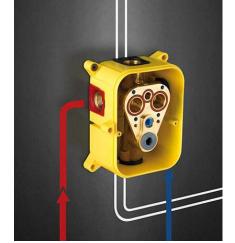

## Universal concealed body with 1 or 2 outlets

Installation & Care Manual Europe / International

CS-535 Universal concealed body with 1 or 2 outlets PARTS LIST

Preparation for the installation in: plasterboard, wood, etc.

#### CS-535 Universal concealed body with 1 or 2 outlets INSTALLATION SEQUENCE

#### INSTALLATION SEQUENCE

It is possible to open the outlet usually closed with a plug installing the diverter kit

Aquaticabath.eu E: info@aquaticabath.com