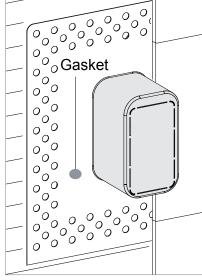

## Universal concealed body with 1 or 2 outlets

Installation & Care Manual Europe / International

CS-535 Universal concealed body with 1 or 2 outlets PARTS LIST

Preparation for the installation in: plasterboard, wood, etc.

#### CS-535 Universal concealed body with 1 or 2 outlets INSTALLATION SEQUENCE