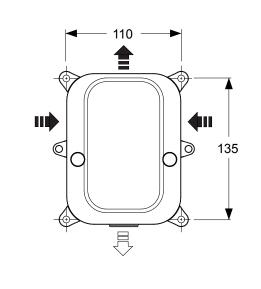

Function : Form : Fashion





CS-535

## Universal concealed body with 1 or 2 outlets

Installation & Care Manual Europe / International



CS-535 Universal concealed body with 1 or 2 outlets PARTS LIST





Preparation for the installation in: plasterboard, wood, etc.

#### T MEASUREMENTS: mm



### 

#### **IMPORTANT NOTE**

- Installation to be performed by qualified personnel



- Before connecting to mains, bleed the pipes to avoid damage.



SPECIFICATIONS

| Recommended operational pressure               | 1-5 bar      |
|------------------------------------------------|--------------|
| Maximum test pressure                          | 16 bar       |
| Maximum hot water temperature                  | 80 °C        |
| Recommended temperature                        | 50-60 °C     |
| Pressure difference between hot and cold water | max. 1,5 bar |

#### CS-535 Universal concealed body with 1 or 2 outlets INSTALLATION SEQUENCE

## aquatica®

Function : Form : Fashion

SUGGESTIONS FOR FLUSHING OUT AND WATER TIGHTNESS INSTALLATION TEST Main outlet · The concealed bath/shower mix