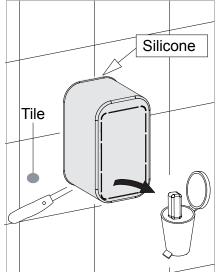

## Universal concealed body with 1 or 2 outlets

Installation & Care Manual Europe / International

CS-535 Universal concealed body with 1 or 2 outlets PARTS LIST

Preparation for the installation in: plasterboard, wood, etc.

#### CS-535 Universal concealed body with 1 or 2 outlets INSTALLATION SEQUENCE