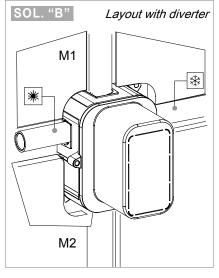

#### INSTALLATION SEQUENCE

It is possible to open the outlet usually closed with a plug installing the diverter kit

Aquaticabath.eu E: info@aquaticabath.com