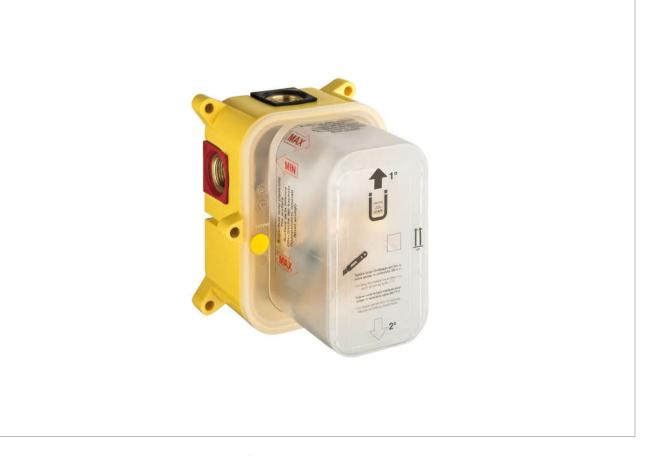

## Universal concealed body with 1 or 2 outlets

Installation & Care Manual Europe / International

CS-535 Universal concealed body with 1 or 2 outlets PARTS LIST

Preparation for the installation in: plasterboard, wood, etc.