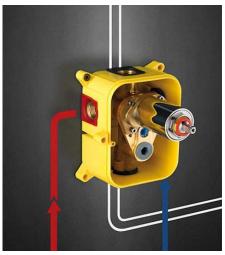

## Universal concealed body with 1 or 2 outlets

Installation & Care Manual Europe / International

CS-535 Universal concealed body with 1 or 2 outlets PARTS LIST

Preparation for the installation in: plasterboard, wood, etc.

#### CS-535 Universal concealed body with 1 or 2 outlets INSTALLATION SEQUENCE

#### INSTALLATION SEQUENCE

It is possible to open the outlet usually closed with a plug installing the diverter kit

Aquaticabath.eu E: info@aquaticabath.com