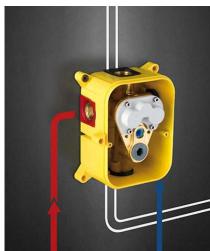

#### CS-535 Universal concealed body with 1 or 2 outlets INSTALLATION SEQUENCE

## aquatica®

Function : Form : Fashion

SUGGESTIONS FOR FLUSHING OUT AND WATER TIGHTNESS INSTALLATION TEST Main outlet · The concealed bath/shower mixer is supplied with a plastic plate at the front to enable the water to pass through and flush out the pipeworks . To test the installation for water tightness (when a bath filler waste with overflow is installed) fit the small plastic plugs (10). Remove Anti-noise system the plastic plate at the front. Maximum test pressure : 16 bar. Max 5 min. Disconnettore Secondary outlet Optional \_1 2 Pull Push and the off 3 4 O DO i si